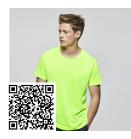

#### **DESCRIPTION**

Short sleeve t-shirt, double layer round neck. Reinforced covered seams in neck and shoulders, tubular fabric.

#### COMPOSITION

100% cotton, single jersey, 150 gsm.