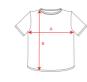

## **COLORS**

| 01 | 59 | 03 | 03 | 31 | 60 | 79 | 12 | 05 | 55 |
|----|----|----|----|----|----|----|----|----|----|
| •  |    | 02 | 03 | 31 | 60 | 70 | 12 | 05 | 55 |

| Adults    | S    | M    | L    | XL   | XXL  | XXXL | XXXXL |
|-----------|------|------|------|------|------|------|-------|
| WIDTH (A) | 48cm | 50cm | 54cm | 58cm | 62cm | 66cm | 70cm  |
| HIGH (B)  | 69cm | 71cm | 73cm | 75cm | 77cm | 79cm | 81cm  |