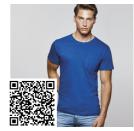

#### **DESCRIPTION**

Short sleeve t-shirt, double layer round neck. Reinforced covered seams in neck and shoulders, tubular fabric.

#### COMPOSITION

100% cotton, single jersey, 150 gsm.