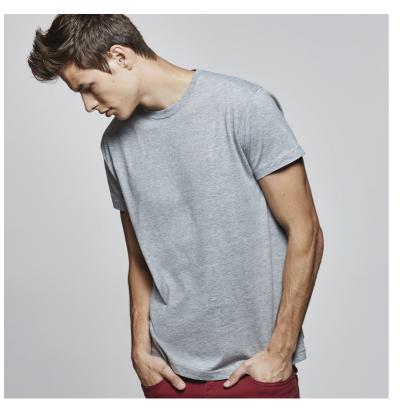

#### **DESCRIPTION**

Short sleeve t-shirt, double layer round neck. Reinforced covered seams in neck and shoulders, tubular fabric.

#### COMPOSITION

100% cotton, single jersey, 150 gsm.