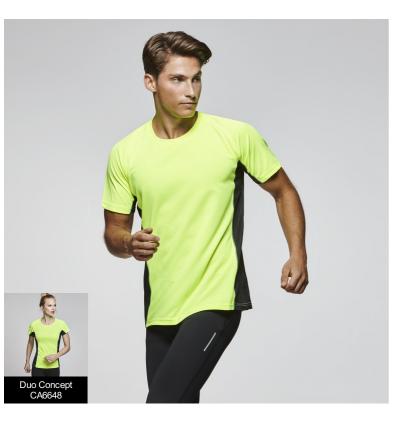

### **DESCRIPTION**

Technical t-shirt combined with two polyester fabrics, short sleeve raglan style. Honeycomb main fabric, and side panels and inner sleeve in microperforated fabric. Crew neck with reinforced covered seams. Comfortable fabric t-shirt and easily fitting to the body.

### COMPOSITION

Main fabric: 100% honeycomb polyester. Side panels: 100% microperforated polyester, 140 gms.

#### REMARKS

- \*Removable label.
- \*Technical fabric.
- \*Special for sublimation. \*Breathable fabric.
- \*Duo concept.
- \*Available in children sizes.