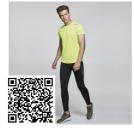

### **DESCRIPTION**

Technical t-shirt combined with two polyester fabrics, short sleeve raglan style. Honeycomb main fabric, and side panels and inner sleeve in microperforated fabric. Crew neck with reinforced covered seams. Comfortable fabric t-shirt and easily fitting to the body.

### COMPOSITION

Main fabric: 100% honeycomb polyester. Side panels: 100% microperforated polyester, 140 gms.