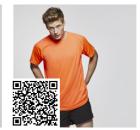

### **DESCRIPTION**

Raglan style short-sleeved sport t-shirt. Sleeve to contrast. Round neck to contrast with reinforced covered seams.

### COMPOSITION

100% honeycomb polyester, 140 gsm.

# REMARKS

- \*Removable label.
- \*Technical fabric.
- \*Special for sublimation.
- \*Breathable fabric.
- \*Available in children sizes.