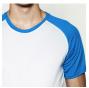

### **DESCRIPTION**

Raglan style short-sleeved sport t-shirt. Sleeve to contrast. Round neck to contrast with reinforced covered seams.

### COMPOSITION

100% honeycomb polyester, 140 gsm.