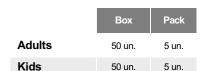

#### SIZES

Adults: S · M · L · XL · XXL · XXXL / Kids: 4 YEARS · 8 YEARS · 12 YEARS · 16 YEARS

**QUANTITIES** 

**SCHEME** 