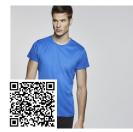

### **DESCRIPTION**

Raglan style short-sleeved sport t-shirt. Sleeve to contrast. Round neck to contrast with reinforced covered seams.

### COMPOSITION

100% honeycomb polyester, 140 gsm.