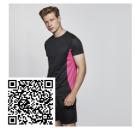

### **DESCRIPTION**

Raglan style short-sleeved sport t-shirt. Sleeve to contrast. Round neck to contrast with reinforced covered seams.

### COMPOSITION

100% honeycomb polyester, 140 gsm.

# REMARKS

- \*Removable label.
- \*Technical fabric.
- \*Special for sublimation.
- \*Breathable fabric.
- \*Available in children sizes.