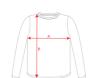

### SIZES

| Adults    | S    | M    | L    | XL   | XXL  | XXXL |
|-----------|------|------|------|------|------|------|
| WIDTH (A) | 50cm | 53cm | 56cm | 59cm | 62cm | 65cm |
| HIGH (B)  | 64cm | 67cm | 70cm | 73cm | 76cm | 79cm |

| Kids         | 4 YEARS | 8 YEARS | 12 YEARS | 16 YEARS |
|--------------|---------|---------|----------|----------|
| WIDTH<br>(A) | 35cm    | 39cm    | 43cm     | 47cm     |
| HIGH (B)     | 47cm    | 51cm    | 55cm     | 59cm     |

\*[Measured from the edge 1 cm below the sleeves / Measured from the highest point of the shoulder to the end of the garment]