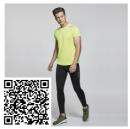

### **DESCRIPTION**

Raglan style short-sleeved sport t-shirt. Sleeve to contrast. Round neck to contrast with reinforced covered seams.

### COMPOSITION

100% honeycomb polyester, 140 gsm.

# REMARKS

- \*Removable label.
- \*Technical fabric.
- \*Special for sublimation.
- \*Breathable fabric.
- \*Available in children sizes.