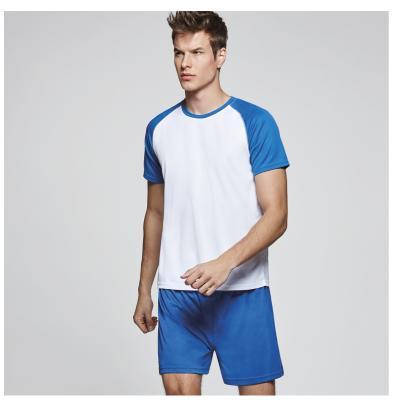

### **DESCRIPTION**

Raglan style short-sleeved sport t-shirt. Sleeve to contrast. Round neck to contrast with reinforced covered seams.

### COMPOSITION

100% honeycomb polyester, 140 gsm.

# REMARKS

- \*Removable label.
- \*Technical fabric.
- \*Special for sublimation.
- \*Breathable fabric.
- \*Available in children sizes.