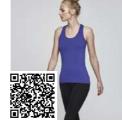

## DESCRIPTION

Wide straps t-shirt in microperforated fabric. Round neck and armholes ribbed in the same fabric. Breathable, lightweight and comfortable touch. Recommended branding: transfer, vinyl or sublimation.

#### COMPOSITION

100% microperforated polyester, 120 gsm.

#### REMARKS

\*Removable label. \*Technical fabric. \*Breathable fabric.

#### SIZES

Adults: S  $\cdot$  M  $\cdot$  L  $\cdot$  XL  $\cdot$  XXL / Kids: