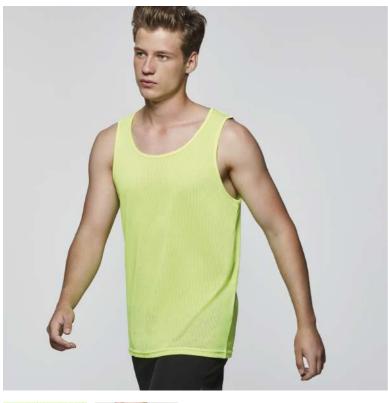

## DESCRIPTION

Wide straps t-shirt in microperforated fabric. Round neck and armholes ribbed in the same fabric. Breathable, lightweight and comfortable touch. Recommended branding: transfer, vinyl or sublimation.

#### COMPOSITION

100% microperforated polyester, 120 gsm.

#### SIZES

Adults: S  $\cdot$  M  $\cdot$  L  $\cdot$  XL  $\cdot$  XXL / Kids: