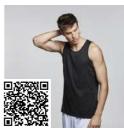

## DESCRIPTION

Wide straps t-shirt in microperforated fabric. Round neck and armholes ribbed in the same fabric. Breathable, lightweight and comfortable touch. Recommended branding: transfer, vinyl or sublimation.

#### COMPOSITION

100% microperforated polyester, 120 gsm.

#### REMARKS

\*Removable label. \*Technical fabric. \*Breathable fabric.

#### SIZES

Adults: S  $\cdot$  M  $\cdot$  L  $\cdot$  XL  $\cdot$  XXL / Kids: