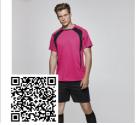

## **DESCRIPTION**

Sport set of t-shirt and trouser.

- 1. T-shirt with fantasy double collar, v-neck finish reinforced covered seams.
  2.- Shoulder with ornament rib to contrast.
- 3.- Short sleeve with ribbed slit to contrast and with contrasting trim motif.
- 4.- Shorts with elastic waist with adjustable drawcord inside and safety stitching to fasten the cord.

# **COLORS**