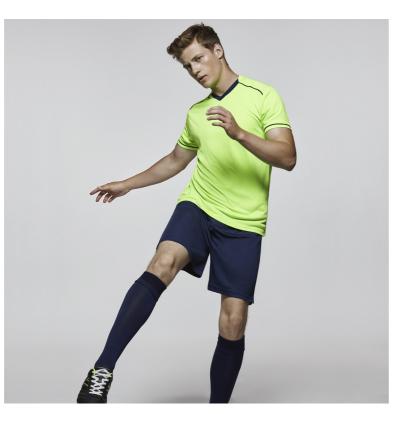

## **DESCRIPTION**

Sport set of t-shirt and trouser.

- 1. T-shirt with fantasy double collar, v-neck finish reinforced covered seams.
  2.- Shoulder with ornament rib to contrast.
- 3.- Short sleeve with ribbed slit to contrast and with contrasting trim motif.
- 4.- Shorts with elastic waist with adjustable drawcord inside and safety stitching to fasten the cord.

## COMPOSITION

100% polyester, 140 gsm.