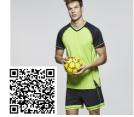

## **DESCRIPTION**

Sport set of t-shirt and trouser.

- 1. T-shirt with fantasy double collar, v-neck finish reinforced covered seams.
  2.- Shoulder with ornament rib to contrast.
- 3.- Short sleeve with ribbed slit to contrast and with contrasting trim motif.
- 4.- Shorts with elastic waist with adjustable drawcord inside and safety stitching to fasten the cord.

# **COLORS**