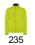

### **DESCRIPTION**

Softshell composed of 2 layers.

- 1.- Inverted zip to tone with chin protector and puller.
  2.- Inner lining in fleece fabric.
- 3.- Outside pocket in right chest with zip to tone and puller.
- 4.- Two outside pockets with zip to tone and puller.
- 5.- Velcro fasteners in cuffs.6.- Bottom hem with elastic cord and stoppers.
- Fitted cut.

### COMPOSITION

Two layers. Outer: 92% polyester / 8% elastane. Inner: 100% extra-warm microfleece polyester. 300 gsm.

#### REMARKS

- \*Water resistant.
- \*Windproof.
- \*Duo concept.

#### SIZES

Adults: S  $\cdot$  M  $\cdot$  L  $\cdot$  XL  $\cdot$  XXL  $\cdot$  XXXL / Kids:

**SCHEME** 

**QUANTITIES** 



| Вох   | Pack |  |  |
|-------|------|--|--|
| 15 un | 1 un |  |  |

**Adults** 

## COLORS











# SIZES

| Adults                         | s    | M    | L    | XL   | XXL  | XXXL |
|--------------------------------|------|------|------|------|------|------|
| WIDTH (A)                      | 46cm | 48cm | 50cm | 53cm | 56cm | 59cm |
| HIGH (B)                       | 62cm | 64cm | 66cm | 68cm | 69cm | 70cm |
| *IMpacured from the order 1 or |      |      |      |      |      |      |

<sup>\*[</sup>Measured from the edge 1 cm below the sleeves / Measured from the highest point of the shoulder to the end of the garment]

**RELATED MODELS** 

# PRINTING TECHNIQUES AVAILABLE





printing









**EUROPA WOMAN** PK5078



**NEVADA** RA1199



**NORWAY WOMAN** RA5091



ANTARTIDA SS6432