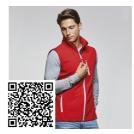

## **NEBRASKA WOMAN** SS6437

### **DESCRIPTION**

Softshell composed of 2 layers.

- 1.- Inverted zip to tone with chin protector and puller.
  2.- Inner lining in fleece fabric.
- 3.- Outside pocket in right chest with zip to tone and puller.
- 4.- Two outside pockets with zip to tone and puller.
- 5.- Velcro fasteners in cuffs.6.- Bottom hem with elastic cord and stoppers.
- Fitted cut.

### COMPOSITION

Two layers. Outer: 92% polyester / 8% elastane. Inner: 100% extra-warm microfleece polyester. 300 gsm.

#### REMARKS

- \*Water resistant.
- \*Windproof.
- \*Duo concept.