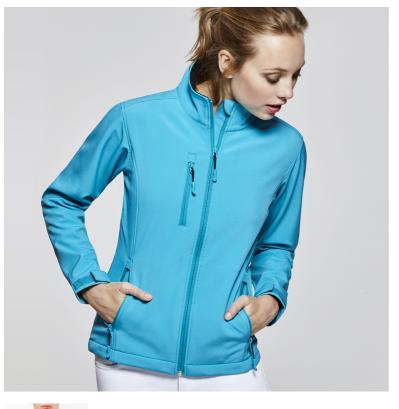

## **NEBRASKA WOMAN** SS6437

### **DESCRIPTION**

Softshell composed of 2 layers.

- 1.- Inverted zip to tone with chin protector and puller.
  2.- Inner lining in fleece fabric.
- 3.- Outside pocket in right chest with zip to tone and puller.
- 4.- Two outside pockets with zip to tone and puller.
- 5.- Velcro fasteners in cuffs.6.- Bottom hem with elastic cord and stoppers.
- Fitted cut.

### COMPOSITION

Two layers. Outer: 92% polyester / 8% elastane. Inner: 100% extra-warm microfleece polyester. 300 gsm.

#### REMARKS

- \*Water resistant.
- \*Windproof.
- \*Duo concept.