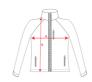

# SIZES

| Adults                         | s    | M    | L    | XL   | XXL  | XXXL |
|--------------------------------|------|------|------|------|------|------|
| WIDTH (A)                      | 46cm | 48cm | 50cm | 53cm | 56cm | 59cm |
| HIGH (B)                       | 62cm | 64cm | 66cm | 68cm | 69cm | 70cm |
| *IMpacured from the order 1 or |      |      |      |      |      |      |

<sup>\*[</sup>Measured from the edge 1 cm below the sleeves / Measured from the highest point of the shoulder to the end of the garment]

**RELATED MODELS** 