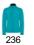

### **DESCRIPTION**

Softshell composed of 2 layers.

- 1.- Inverted zip to tone with chin protector and puller.
  2.- Inner lining in fleece fabric.
- 3.- Outside pocket in right chest with zip to tone and puller.
- 4.- Two outside pockets with zip to tone and puller.
- 5.- Velcro fasteners in cuffs.6.- Bottom hem with elastic cord and stoppers.
- Fitted cut.

### COMPOSITION

Two layers. Outer: 92% polyester / 8% elastane. Inner: 100% extra-warm microfleece polyester. 300 gsm.

#### REMARKS

- \*Water resistant.
- \*Windproof.
- \*Duo concept.

#### SIZES

Adults: S  $\cdot$  M  $\cdot$  L  $\cdot$  XL  $\cdot$  XXL  $\cdot$  XXXL / Kids:

**SCHEME** 

**QUANTITIES** 



| Вох   | Pack |  |  |
|-------|------|--|--|
| 15 un | 1 un |  |  |

**Adults** 

## COLORS











# SIZES

| Adults                         | s    | M    | L    | XL   | XXL  | XXXL |
|--------------------------------|------|------|------|------|------|------|
| WIDTH (A)                      | 46cm | 48cm | 50cm | 53cm | 56cm | 59cm |
| HIGH (B)                       | 62cm | 64cm | 66cm | 68cm | 69cm | 70cm |
| *IMpacured from the order 1 or |      |      |      |      |      |      |

<sup>\*[</sup>Measured from the edge 1 cm below the sleeves / Measured from the highest point of the shoulder to the end of the garment]

**RELATED MODELS** 

# PRINTING TECHNIQUES AVAILABLE





printing









**EUROPA WOMAN** PK5078



**NEVADA** RA1199



**NORWAY WOMAN** RA5091



ANTARTIDA SS6432