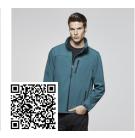

## **NEBRASKA WOMAN** SS6437

### **DESCRIPTION**

Softshell composed of 2 layers.

- 1.- Inverted zip to tone with chin protector and puller.
  2.- Inner lining in fleece fabric.
- 3.- Outside pocket in right chest with zip to tone and puller.
- 4.- Two outside pockets with zip to tone and puller.
- 5.- Velcro fasteners in cuffs.6.- Bottom hem with elastic cord and stoppers.
- Fitted cut.

### COMPOSITION

Two layers. Outer: 92% polyester / 8% elastane. Inner: 100% extra-warm microfleece polyester. 300 gsm.

#### REMARKS

- \*Water resistant.
- \*Windproof.
- \*Duo concept.