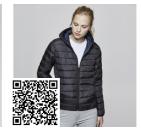

## **NEBRASKA WOMAN** SS6437

### **DESCRIPTION**

Softshell composed of 2 layers.

- 1.- Inverted zip to tone with chin protector and puller.
  2.- Inner lining in fleece fabric.
- 3.- Outside pocket in right chest with zip to tone and puller.
- 4.- Two outside pockets with zip to tone and puller.
- 5.- Velcro fasteners in cuffs.6.- Bottom hem with elastic cord and stoppers.
- Fitted cut.

### COMPOSITION

Two layers. Outer: 92% polyester / 8% elastane. Inner: 100% extra-warm microfleece polyester. 300 gsm.

#### REMARKS

- \*Water resistant.
- \*Windproof.
- \*Duo concept.