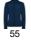

### **DESCRIPTION**

Softshell composed of 2 layers.

- 1.- Inverted zip to tone with chin protector and puller.
  2.- Inner lining in fleece fabric.
- 3.- Outside pocket in right chest with zip to tone and puller.
- 4.- Two outside pockets with zip to tone and puller.
- 5.- Velcro fasteners in cuffs.6.- Bottom hem with elastic cord and stoppers.
- Fitted cut.

### COMPOSITION

Two layers. Outer: 92% polyester / 8% elastane. Inner: 100% extra-warm microfleece polyester. 300 gsm.

#### REMARKS

- \*Water resistant.
- \*Windproof.
- \*Duo concept.

#### SIZES

Adults: S  $\cdot$  M  $\cdot$  L  $\cdot$  XL  $\cdot$  XXL  $\cdot$  XXXL / Kids:

**SCHEME** 

**QUANTITIES** 



| Вох   | Pack |  |  |
|-------|------|--|--|
| 15 un | 1 un |  |  |

**Adults** 

## COLORS











# SIZES

| Adults                         | s    | M    | L    | XL   | XXL  | XXXL |
|--------------------------------|------|------|------|------|------|------|
| WIDTH (A)                      | 46cm | 48cm | 50cm | 53cm | 56cm | 59cm |
| HIGH (B)                       | 62cm | 64cm | 66cm | 68cm | 69cm | 70cm |
| *IMpacured from the order 1 or |      |      |      |      |      |      |

<sup>\*[</sup>Measured from the edge 1 cm below the sleeves / Measured from the highest point of the shoulder to the end of the garment]

**RELATED MODELS** 

# PRINTING TECHNIQUES AVAILABLE





printing









**EUROPA WOMAN** PK5078



**NEVADA** RA1199



**NORWAY WOMAN** RA5091



ANTARTIDA SS6432