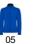

### **DESCRIPTION**

Softshell composed of 2 layers.

- 1.- Inverted zip to tone with chin protector and puller.
  2.- Inner lining in fleece fabric.
- 3.- Outside pocket in right chest with zip to tone and puller.
- 4.- Two outside pockets with zip to tone and puller.
- 5.- Velcro fasteners in cuffs.6.- Bottom hem with elastic cord and stoppers.
- Fitted cut.

### COMPOSITION

Two layers. Outer: 92% polyester / 8% elastane. Inner: 100% extra-warm microfleece polyester. 300 gsm.

#### REMARKS

- \*Water resistant.
- \*Windproof.
- \*Duo concept.

#### SIZES

Adults: S  $\cdot$  M  $\cdot$  L  $\cdot$  XL  $\cdot$  XXL  $\cdot$  XXXL / Kids:

**SCHEME** 

**QUANTITIES** 



| Вох   | Pack |  |  |
|-------|------|--|--|
| 15 un | 1 un |  |  |

**Adults** 

## COLORS











# SIZES

| Adults                         | s    | M    | L    | XL   | XXL  | XXXL |
|--------------------------------|------|------|------|------|------|------|
| WIDTH (A)                      | 46cm | 48cm | 50cm | 53cm | 56cm | 59cm |
| HIGH (B)                       | 62cm | 64cm | 66cm | 68cm | 69cm | 70cm |
| *IMpacured from the order 1 or |      |      |      |      |      |      |

<sup>\*[</sup>Measured from the edge 1 cm below the sleeves / Measured from the highest point of the shoulder to the end of the garment]

**RELATED MODELS** 

# PRINTING TECHNIQUES AVAILABLE





printing









**EUROPA WOMAN** PK5078



**NEVADA** RA1199



**NORWAY WOMAN** RA5091



ANTARTIDA SS6432