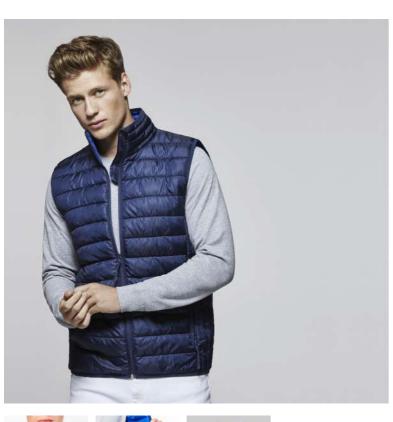

## **OSLO** RA5092

Men's quilted vest feathery to the touch.

- Inverted zips in tone.
  Two front pockets with zip.
- 3.- Inner lining in contrast. 4.- Elastic trim in same tone in hem.

5.- Carry bag included. Light and foldable garment. Fitted cut in woman's model.

### COMPOSITION

Fabric: 100% polyester, 290 taffeta, 65 gsm. Lining: 100% polyester, 290 taffeta, 65 gsm. Wadding: 100% down-like polyester, 150 gsm.

#### REMARKS

\*Water resistant. \*Windproof model. \*Duo concept.