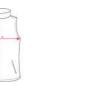

#### SIZES

Adults: S  $\cdot$  M  $\cdot$  L  $\cdot$  XL  $\cdot$  XXL / Kids:

SCHEME

QUANTITIES

Adults

Box Pack 10 un. 1 un.

COLORS

| Adults    | S    | М    | L    | XL   | XXL  |
|-----------|------|------|------|------|------|
| WIDTH (A) | 52cm | 55cm | 58cm | 62cm | 66cm |
| HIGH (B)  | 66cm | 68cm | 70cm | 72cm | 73cm |

SIZES

\*[Measured from the edge 1 cm below the sleeves / Measured from the highest point of the shoulder to the end of the garment]