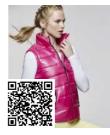

## **OSLO** RA5092

Men's quilted vest feathery to the touch.

- Inverted zips in tone.
  Two front pockets with zip.
- 3.- Inner lining in contrast. 4.- Elastic trim in same tone in hem.

5.- Carry bag included. Light and foldable garment. Fitted cut in woman's model.

### COMPOSITION

Fabric: 100% polyester, 290 taffeta, 65 gsm. Lining: 100% polyester, 290 taffeta, 65 gsm. Wadding: 100% down-like polyester, 150 gsm.

#### REMARKS

\*Water resistant. \*Windproof model. \*Duo concept.