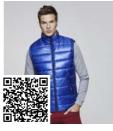

## **OSLO** RA5092

Men's quilted vest feathery to the touch.

- Inverted zips in tone.
  Two front pockets with zip.
- 3.- Inner lining in contrast. 4.- Elastic trim in same tone in hem.

5.- Carry bag included. Light and foldable garment. Fitted cut in woman's model.

### COMPOSITION

Fabric: 100% polyester, 290 taffeta, 65 gsm. Lining: 100% polyester, 290 taffeta, 65 gsm. Wadding: 100% down-like polyester, 150 gsm.

#### REMARKS

\*Water resistant. \*Windproof model. \*Duo concept.