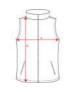

#### SIZES

Adults: S  $\cdot$  M  $\cdot$  L  $\cdot$  XL  $\cdot$  XXL / Kids:

**SCHEME** 

**QUANTITIES** 

**Adults** 

| Вох    | Pack  |  |
|--------|-------|--|
| 10 un. | 1 un. |  |

SIZES

| Adults                                                                                                                     | S    | M    | L    | XL   | XXL  |
|----------------------------------------------------------------------------------------------------------------------------|------|------|------|------|------|
| WIDTH (A)                                                                                                                  | 49cm | 51cm | 53cm | 56cm | 59cm |
| HIGH (B)                                                                                                                   | 59cm | 61cm | 63cm | 64cm | 65cm |
| *Measured from the edge 1 cm below the sleeves / Measured from the bighest point of the shoulder to the end of the garment |      |      |      |      |      |