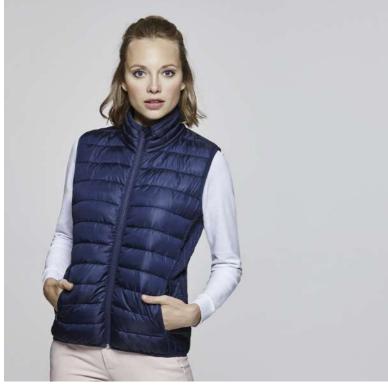

#### **DESCRIPTION**

Women's quilted vest feathery to the touch.

- Inverted zips in tone.
  Two front pockets with zip.
- 3.- Inner lining in contrast. 4.- Elastic trim in same tone in hem.

5.- Carry bag included. Light and foldable garment. Fitted cut.

## COMPOSITION

Fabric: 100% polyester, 290 taffeta, 65 gsm. Lining: 100% polyester, 290 taffeta, 65 gsm. Wadding: 100% down-like polyester, 150 gsm.

#### REMARKS

- \*Water resistant.
- \*Windproof model.
- \*Duo concept.