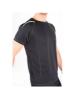

## **FEATURES**

Ranglan short sleeve technical t-shirt in two fabrics.

- 1.- Seams in contrast in cuffs, waist, collar and sides.
- 2.- Neck trimmed in the same fabric and removable label.
- 3.- Breathable fabric of easy wash and dry.
- 4.- Reflective details.
  - 100% polyester, 130 gsm.\* Special for sublimation.

## **DETAILS**

Attention to neck.

Attention to cuffs and sides.

Attention to contrast seams.

Attention to back reflectors.

Attention to reflectors.