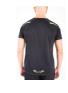

## **FEATURES**

Ranglan short sleeve technical t-shirt in two fabrics.

- 1.- Seams in contrast in cuffs, waist, collar and sides.
- 2.- Neck trimmed in the same fabric and removable label.
- 3.- Breathable fabric of easy wash and dry.
- 4.- Reflective details.
  - 100% polyester, 130 gsm.\* Special for sublimation.

## **DETAILS**

Attention to neck.

Attention to cuffs and sides.

Attention to contrast seams.

Attention to back reflectors.

Attention to reflectors.