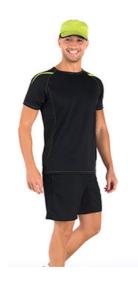

## **FEATURES**

Ranglan short sleeve technical t-shirt in two fabrics.

- 1.- Seams in contrast in cuffs, waist, collar and sides.
- 2.- Neck trimmed in the same fabric and removable label.
- 3.- Breathable fabric of easy wash and dry.
- 4.- Reflective details.
  - 100% polyester, 130 gsm.\* Special for sublimation.

## **DETAILS**

Attention to neck.

Attention to cuffs and sides.

Attention to contrast seams.

Attention to back reflectors.

Attention to reflectors.