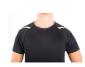

## **FEATURES**

Ranglan short sleeve technical t-shirt in two fabrics.

- 1.- Seams in contrast in cuffs, waist, collar and sides.
- 2.- Neck trimmed in the same fabric and removable label.
- 3.- Breathable fabric of easy wash and dry.
- 4.- Reflective details.
  - 100% polyester, 130 gsm.\* Special for sublimation.

## **DETAILS**

Attention to neck.

Attention to cuffs and sides.

Attention to contrast seams.

Attention to back reflectors.

Attention to reflectors.