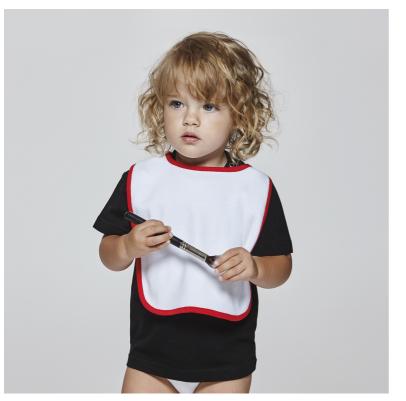

#### **DESCRIPTION**

Ribbed baby bib. Front in cotton fabric and plastic at back to avoid liquids soak through. Soft side velcro fastening.

## COMPOSITION

Front fabric: 90% cotton, 10% polyester, 180 gsm. Back fabric: 100% PEVA, 75 gsm.

# REMARKS

- \*25 x 40 cm.
- \*Removable label.