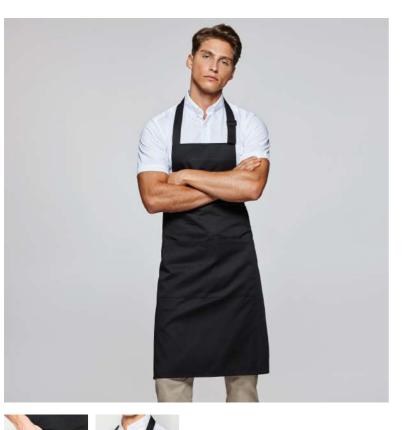

#### DESCRIPTION

- Long apron. 1.- Strap with plastic closure. 2.- Lateral cords for lacings.
- 3.- Front pocket.

#### COMPOSITION

80% polyester / 20% cotton, twill of 220 gsm.

#### REMARKS

\*Removable label. \*Special for sublimation.