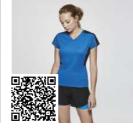

### **DESCRIPTION**

Sport t-shirt with swimming style back. Cotton touch polyester. Fitted cut.

### COMPOSITION

92% polyester / 8% elastane, 160 gsm.

## REMARKS

Easy dry breathable fabric. \*Soft touch.

- \*Removable label.