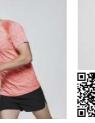

### **DESCRIPTION**

Sport t-shirt with swimming style back. Cotton touch polyester. Fitted cut.

### COMPOSITION

92% polyester / 8% elastane, 160 gsm.

## REMARKS

Easy dry breathable fabric. \*Soft touch.

- \*Removable label.