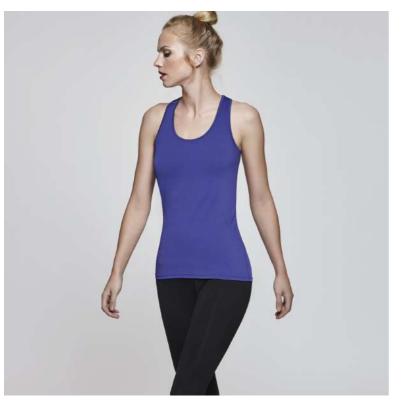

### **DESCRIPTION**

Sport t-shirt with swimming style back. Cotton touch polyester. Fitted cut.

### COMPOSITION

92% polyester / 8% elastane, 160 gsm.

## REMARKS

Easy dry breathable fabric. \*Soft touch.

- \*Removable label.