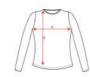

#### SIZES

Adults: S  $\cdot$  M  $\cdot$  L  $\cdot$  XL  $\cdot$  XXL / Kids:

**SCHEME** 

**QUANTITIES** 

|        | Box    | Pack  |
|--------|--------|-------|
| Adults | 50 un. | 5 un. |

# **COLORS**

| 787 | V   |  |
|-----|-----|--|
| 01  | 231 |  |

PRINTING TECHNIQUES AVAILABLE

| 1 |   |
|---|---|
|   |   |
| 5 | , |

| Adults    | S    | M    |
|-----------|------|------|
| WIDTH (A) | 39cm | 41cm |
| HIGH (B)  | 60cm | 62cm |

\*[Measured from the edge 1 cm below the sleeves / Measured from the highest point of the shoulder to the end of the garment]

SIZES

43cm

64cm

45cm

66cm