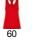

# **COLORS**

| 787 | V   |  |
|-----|-----|--|
| 01  | 231 |  |

PRINTING TECHNIQUES AVAILABLE

| 1 |   |
|---|---|
|   |   |
| 5 | , |

| Adults    | S    | M    |
|-----------|------|------|
| WIDTH (A) | 39cm | 41cm |
| HIGH (B)  | 60cm | 62cm |