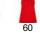

# **COLORS**

| 787 | V   |  |
|-----|-----|--|
| 01  | 231 |  |

PRINTING TECHNIQUES AVAILABLE

| 1 |   |
|---|---|
|   |   |
| 5 | , |

| Adults    | S    | M    |
|-----------|------|------|
| WIDTH (A) | 39cm | 41cm |
| HIGH (B)  | 60cm | 62cm |