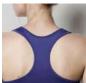

### **DESCRIPTION**

Sport t-shirt with swimming style back. Cotton touch polyester. Fitted cut.