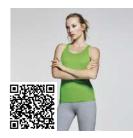

### **DESCRIPTION**

Sport t-shirt with swimming style back. Cotton touch polyester. Fitted cut.

### COMPOSITION

92% polyester / 8% elastane, 160 gsm.

## REMARKS

Easy dry breathable fabric. \*Soft touch.

- \*Removable label.