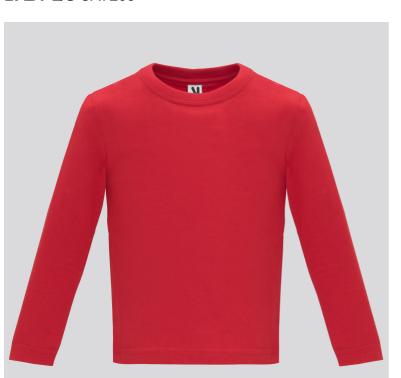

# **BABY L/S** CA7203

### **DESCRIPTION**

Long sleeve t-shirt, special for baby. Fine gauge fabric, compacted finishing. Crew neck and placket in shoulder with snap buttons from size 6M to 18M. Size 2 years with no placket in shoulder. Side seams.

### COMPOSITION

100% combed cotton, single jersey, 160 gsm.