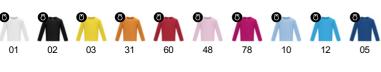

# COLORS

| 9  | 9  |    |    |    |    |    |    |    |   |
|----|----|----|----|----|----|----|----|----|---|
| 01 | 02 | 03 | 31 | 60 | 48 | 78 | 10 | 12 | 0 |
|    |    |    |    |    |    |    |    |    |   |