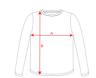

# SIZES

| Kids         | 6 MONTHS | 12 MONTHS | 18 MONTHS | 2 YEARS |
|--------------|----------|-----------|-----------|---------|
| WIDTH<br>(A) | 24cm     | 26cm      | 28cm      | 30cm    |
| HIGH (B)     | 33cm     | 35cm      | 37cm      | 39cm    |

<sup>\*[</sup>Measured from the edge 1 cm below the sleeves / Measured from the highest point of the shoulder to the end of the garment]