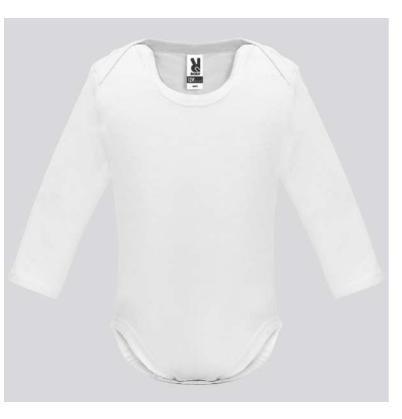

## HONEY L/S BD7202

#### DESCRIPTION

Long sleeve baby grow, single jersey. Crew neck and  $1 \times 1$  round ribbed edge. Closures with snaps buttons in the crotch. Crossed shoulder opening.

## COMPOSITION

96% combed cotton / 4% elastane, 175 gsm.