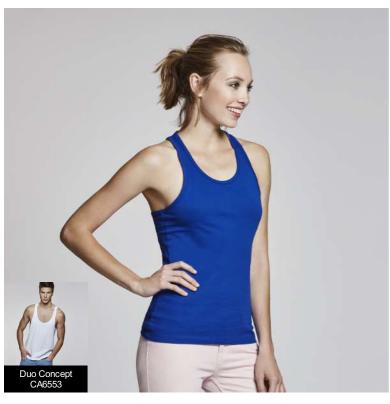

# BRENDA CA6535

#### DESCRIPTION

Slim fit t-shirt, with armhole and loose and rolled ribbed collar. Swimming style in back and side seams.