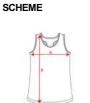

COLORS

| Adults       |         | S         |       | М         |      | L         |      | XL         |      | XXL         |  |
|--------------|---------|-----------|-------|-----------|------|-----------|------|------------|------|-------------|--|
| WIDTH (A)    |         | 37cm      |       | 40cm      |      | 43cm      |      | 46cm       |      | 49cm        |  |
| HIGH (B)     |         | 62        | 64 64 |           | cm   | 66cm      |      | 68cm       |      | 70cm        |  |
| Kids         | 3/4 YE/ | 3/4 YEARS |       | 5/6 YEARS |      | 7/8 YEARS |      | 9/10 YEARS |      | 11/12 YEARS |  |
| WIDTH<br>(A) | 29cr    | :m 3'     |       | cm 33     |      | kcm :     |      | 35cm       | 37cm |             |  |
| HIGH (B)     | 42cr    | 42cm 450  |       | m         | 48cn |           | 51cm |            |      | 54cm        |  |

SIZES

\*[Measured from the edge 1 cm below the sleeves / Measured from the highest point of the shoulder to the end of the garment]