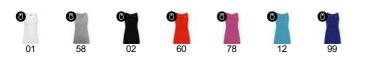

#### REMARKS

\*Heather grey 58: 85% cotton / 15% viscose. \*Removable label. \*Available man.