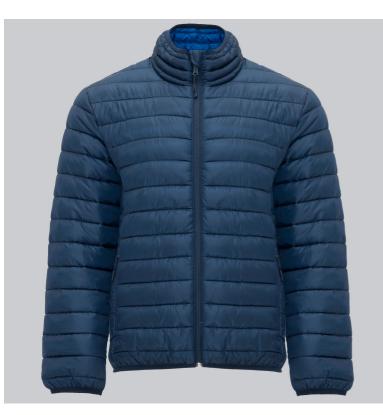

#### DESCRIPTION

- Men's padded jacket with feather touch padding. 1. Inverted zippers to tone with chin guard and puller. 2. Two front pockets with zippers.
- 3. Elastic edging to tone in collar, cuffs and hem.
- 4. Contrast inner lining.
- 5. Includes transport bag.

### COMPOSITION

Outer: 100% polyester, 300T. Lining: 100% polyester. Wadding: 100% polyester, feather effect. 290 g / m<sup>2</sup>.

#### REMARKS

Lightweight and foldable garment. Fitted cut in women's model. \*Removable label. \*Water resistant. \*Windproof. \*Duo concept.