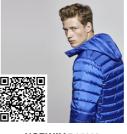

#### DESCRIPTION

- Men's padded jacket with feather touch padding. 1. Inverted zippers to tone with chin guard and puller. 2. Two front pockets with zippers.
- 3. Elastic edging to tone in collar, cuffs and hem.
- 4. Contrast inner lining.
- 5. Includes transport bag.

### COMPOSITION

Outer: 100% polyester, 300T. Lining: 100% polyester. Wadding: 100% polyester, feather effect. 290 g / m<sup>2</sup>.

#### REMARKS

Lightweight and foldable garment. Fitted cut in women's model. \*Removable label. \*Water resistant. \*Windproof. \*Duo concept.