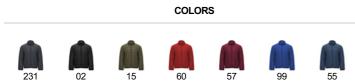

#### SIZES

Adults: S  $\cdot$  M  $\cdot$  L  $\cdot$  XL  $\cdot$  XXL  $\cdot$  XXXL / Kids: