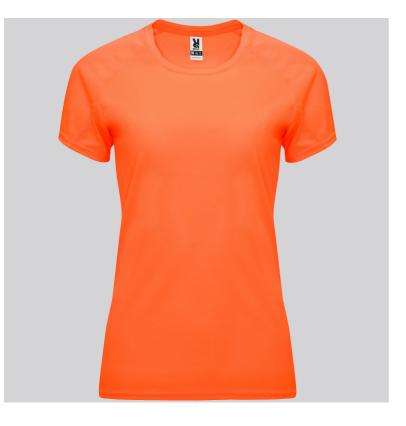

## **DESCRIPTION**

Technical ranglan short sleeve t-shirt for woman.

1. Crew neck with covered seams to tone.

2. Sleeve panels.

- 3. Overlock to tone in armhole and sleeve panel.
- 4. CONTROL DRY fabric.

## COMPOSITION

100% polyester, waffle interlock, 135 gsm.

## **REMARKS**

- \*Removable label..
- \*Technical fabric.
- \*Breathable.
- \*Duo concept.