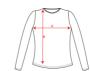

# SIZES

| Adults    | s    | М    | L    | XL   | XXL  |
|-----------|------|------|------|------|------|
| WIDTH (A) | 42cm | 45cm | 48cm | 51cm | 54cm |
| HIGH (B)  | 62cm | 64cm | 66cm | 68cm | 70cm |

<sup>\*[</sup>Measured from the edge 1 cm below the sleeves / Measured from the highest point of the shoulder to the end of the garment]