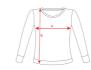

### SIZES

| Adults     | S    | М    | L    | XL   | XXL  |
|------------|------|------|------|------|------|
| WIDTH (A)  | 48cm | 51cm | 54cm | 57cm | 60cm |
| HEIGHT (B) | 66cm | 67cm | 68cm | 69cm | 70cm |

<sup>\*[</sup>Measured from the edge 1 cm below the sleeves / Measured from the highest point of the shoulder to the end of the garment]