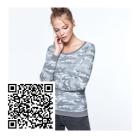

#### **DESCRIPTION**

Cotton sweatshirt, long sleeve raglan style, 2x2 rib in collar, cuffs and waist. Crew neck with reinforcement cover on the inside of the neck. Front detail of crossed stitching, with 2x2 ribbed fabric overlay.

#### COMPOSITION

100% cotton terry, 260 gsm.

## REMARKS

- Heather grey colour (58): 85% cotton / 15% viscose. \*Removable label.
- \*Duo concept.