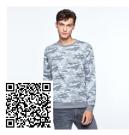

#### **DESCRIPTION**

Cotton sweatshirt, long sleeve raglan style, 2x2 rib in collar, cuffs and waist. Crew neck with reinforcement cover on the inside of the neck. Front detail of crossed stitching, with 2x2 ribbed fabric overlay.

#### COMPOSITION

100% cotton terry, 260 gsm.

## REMARKS

- Heather grey colour (58): 85% cotton / 15% viscose. \*Removable label.
- \*Duo concept.