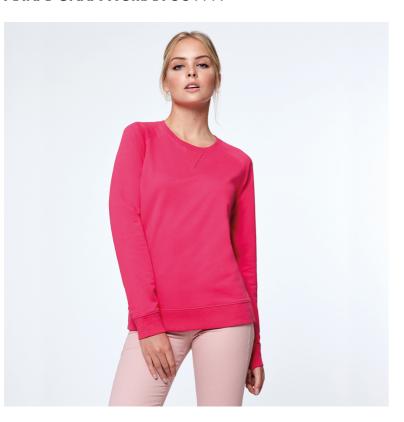

#### **DESCRIPTION**

Cotton sweatshirt, long sleeve raglan style, 2x2 rib in collar, cuffs and waist. Crew neck with reinforcement cover on the inside of the neck. Front detail of crossed stitching, with 2x2 ribbed fabric overlay.

#### COMPOSITION

100% cotton terry, 260 gsm.