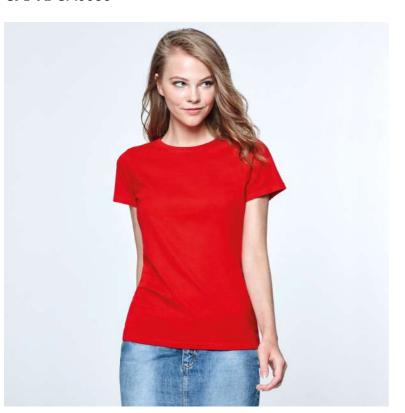

## CAPRI CA6683

DESCRIPTION

Short-sleeve t-shirt for women, fitted cut. Ribbed crew neck 1x1. Reinforced covered seams in

## COMPOSITION

100% cotton, 170 gsm