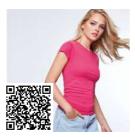

## CAPRI CA6683

DESCRIPTION

Short-sleeve t-shirt for women, fitted cut. Ribbed crew neck 1x1. Reinforced covered seams in

## COMPOSITION

100% cotton, 170 gsm