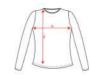

| Adults     | S    | М    | L    | XL   | XXL  |
|------------|------|------|------|------|------|
| WIDTH (A)  | 41cm | 44cm | 47cm | 50cm | 53cm |
| HEIGHT (B) | 63cm | 64cm | 65cm | 66cm | 67cm |

SIZES

asured from the edge 1 cm below the sleeves / Measured from the highest point of the shoulder to the end of the garment]