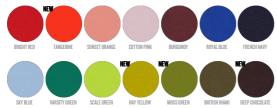

WHITES



# **COLORS**





# **ESSENTIAL HEATHERS**



#### SPECIAL HEATHERS



\*Size available on limited number of colours Please check our webshop for latest information

# UNISEX HOODIE SWEATSHIRTS CRUISER



STSU822

# The iconic unisex hoodie sweatshirt

Brushed Sweatshirt 85% Organic ring-spun Combed Cotton, 15% Recycled Polyester 350 GSM

- Set-in sleeve
- Double layered hood in self fabric
- Round drawcords in matching body colour with metal tipping
- Metal eyelets
- Inside herringbone back neck tape
- Self fabric half moon at back neck
- Single needle topstitch at neckline and along hood opening
- 1x1 rib at sleeve hem and bottom hem
- Armhole, sleeve hem and bottom hem with twin needle topstitch
- Kangaroo pocket at front

## **MEDIUM FIT**

XXS\* XS S M L XL XXL XXXL\*

### Size guide



|   | SIZES