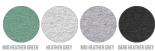

WHITES



# **COLORS**





# **ESSENTIAL HEATHERS**



#### SPECIAL HEATHERS



\*Size available on limited number of colours Please check our webshop for latest information

# UNISEX HOODIE SWEATSHIRTS CRUISER



STSU822

# The iconic unisex hoodie sweatshirt

Brushed Sweatshirt 85% Organic ring-spun Combed Cotton, 15% Recycled Polyester 350 GSM

- Set-in sleeve
- Double layered hood in self fabric
- Round drawcords in matching body colour with metal tipping
- Metal eyelets
- Inside herringbone back neck tape
- Self fabric half moon at back neck
- Single needle topstitch at neckline and along hood opening
- 1x1 rib at sleeve hem and bottom hem
- Armhole, sleeve hem and bottom hem with twin needle topstitch
- Kangaroo pocket at front

## **MEDIUM FIT**

XXS\* XS S M L XL XXL XXXL\*

### Size guide



|   | SIZES         | XXS  | XS   | S