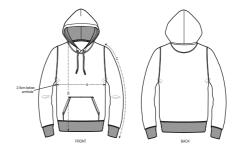

# UNISEX HOODIE SWEATSHIRTS CRUISER

STSU822

# The iconic unisex hoodie sweatshirt

Brushed Sweatshirt 85% Organic ring-spun Combed Cotton, 15% Recycled Polyester 350 GSM

- Set-in sleeve
- Double layered hood in self fabric
- Round drawcords in matching body colour with metal tipping
- Metal eyelets
- Inside herringbone back neck tape
- Self fabric half moon at back neck
- Single needle topstitch at neckline and along hood opening
- 1x1 rib at sleeve hem and bottom hem
- Armhole, sleeve hem and bottom hem with twin needle topstitch
- Kangaroo pocket at front

## **MEDIUM FIT**

XXS\* XS S M L XL XXL XXXL\*

### Size guide

|   | SIZES         | XXS  | XS   | S    | М    | L  | XL   | XXL | XXXL |
|---|---------------|------|------|------|------|----|------|-----|------|
| Α | Half Chest    | 46.5 | 49   | 51.5 | 54   | 57 | 60   | 63  | 66   |
| В | Body Length   | 63   | 65   | 68   | 72   | 74 | 76   | 78  | 80   |
| С | Sleeve Length | 60.5 | 61.5 | 64   | 65.5 | 67 | 68.5 | 70  | 70   |