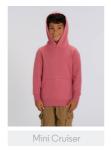

# UNISEX HOODIE SWEATSHIRTS CRUISER

STSU822

# The iconic unisex hoodie sweatshirt

Brushed Sweatshirt 85% Organic ring-spun Combed Cotton, 15% Recycled Polyester 350 GSM

- Set-in sleeve
- Double layered hood in self fabric
- Round drawcords in matching body colour with metal tipping
- Metal eyelets
- Inside herringbone back neck tape
- Self fabric half moon at back neck
- Single needle topstitch at neckline and along hood opening
- 1x1 rib at sleeve hem and bottom hem
- Armhole, sleeve hem and bottom hem with twin needle topstitch
- Kangaroo pocket at front