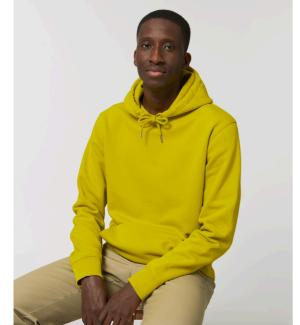

# UNISEX HOODIE SWEATSHIRTS CRUISER

STSU822

# The iconic unisex hoodie sweatshirt

Brushed Sweatshirt 85% Organic ring-spun Combed Cotton, 15% Recycled Polyester 350 GSM

- Set-in sleeve
- Double layered hood in self fabric
- Round drawcords in matching body colour with metal tipping
- Metal eyelets
- Inside herringbone back neck tape
- Self fabric half moon at back neck
- Single needle topstitch at neckline and along hood opening
- 1x1 rib at sleeve hem and bottom hem
- Armhole, sleeve hem and bottom hem with twin needle topstitch
- Kangaroo pocket at front

## **MEDIUM FIT**

XXS\* XS S M L XL XXL XXXL\*