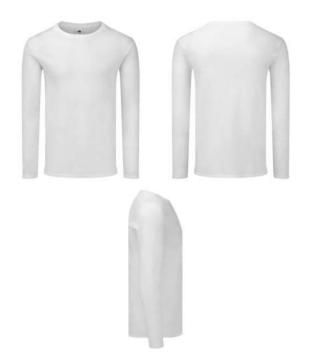

## **ICONIC 150 CLASSIC LS T**

Mens - 61-446-0

## **MENS**

- 100% cotton\*

  \*Heather Grey 97% cotton, 3% polyester

  White & Heather Grey 140gm/m²
- White & Heather Grey 140gm/m<sup>2</sup>
  Colour 150gm/m<sup>2</sup>\*
  \*Please note that fabric weight deviations of up to 5% are possible.
- S-5XL 4XL & 5XL available in White, Black and Heather Grey only
- **72** (60 size 2XL; 36 sizes 3XL-5XL)
- 100% combed ring-spun cotton
- Soft hand feel
- Classic fit
- Crew neck with narrow 1x1 rib
- Self-fabric back neck tape
- New tear away back neck label