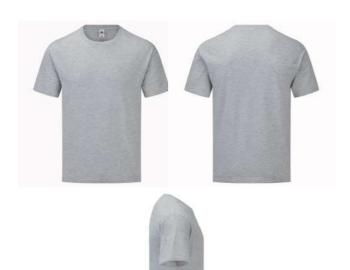

## **ICONIC 165 CLASSIC T**

Mens - 61-438-0

## **MENS**

- 100% cotton\* \*Heather Grey 97% cotton, 3% polyester
- White 160gm/m² Colour - 165gm/m<sup>2</sup>\* \*Please note that fabric weight deviations of up to 5% are possible.
- S 5XL 4XL & 5XL available in White, Black and Heather Grey only
- **72** (36 sizes 3XL-5XL)
- 100% combed ring-spun cotton
- Soft hand feel
- Classic fit
- Crew neck with narrow 1x1 cotton/LYCRA® rib
- Self-fabric back neck tape
- New tear away back neck label