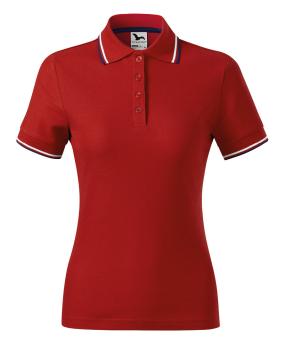

## Polo Shirt women's

Pique, 65 % cotton, 35 % polyester (composition of colour 12 may differ — 85 % cotton, 15 % viscose)

- slight fit cut with side seams
- 1:1 rib knit collar
- 2 contrast stripes on sleeve hems and collar
- narrow placket with 4 buttons in the shell fabric colour
- last button sewn in contrast colour thread
- inner neckline with a contrast tape
- fixing shoulder seams
- slits in side seams with a contrast tape

## Grammage

180 g/m<sup>2</sup>

### Size

XS - 2XL

#### Label

woven