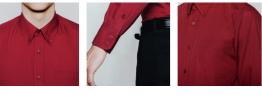

### DESCRIPTION

Long sleeve shirt and classical starched collar with 1 button. Left front pocket, flap with 7 matching buttons and curved hem. Easy care.