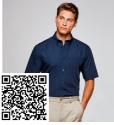

### DESCRIPTION

Long sleeve shirt and classical starched collar with 1 button. Left front pocket, flap with 7 matching buttons and curved hem. Easy care.