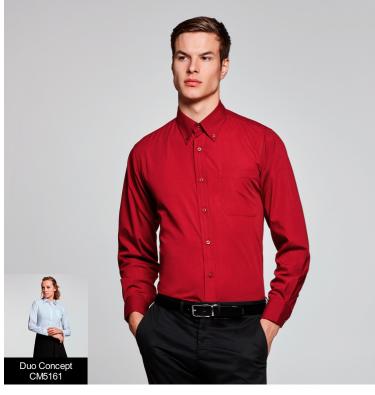

### DESCRIPTION

Long sleeve shirt and classical starched collar with 1 button. Left front pocket, flap with 7 matching buttons and curved hem. Easy care.

## COMPOSITION

65% polyester / 35% poplin cotton, 130 gsm.