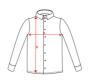

#### SIZES

Adults: S  $\cdot$  M  $\cdot$  L  $\cdot$  XL  $\cdot$  XXL  $\cdot$  XXXL / Kids:

SCHEME

QUANTITIES

Adults

Box Pack 36 un. 1 un.

| Adults    | S      | М    | L      | XL   | XXL    | XXXL   |
|-----------|--------|------|--------|------|--------|--------|
| WIDTH (A) | 53,5cm | 56cm | 58,5cm | 61cm | 63,5cm | 65,5cm |
| HIGH (B)  | 80cm   | 81cm | 82cm   | 83cm | 84cm   | 85cm   |

\*[Measured from the edge 1 cm below the sleeves / Measured from the highest point of the shoulder to the end of the garment]