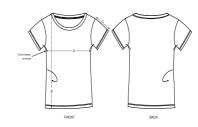

|   | SIZES         | XS | S    | М    | L    | XL   |
|---|---------------|----|------|------|------|------|
| Α | Half Chest    | 42 | 44.5 | 47.5 | 50.5 | 53.5 |
| В | Body Length   | 62 | 64   | 66   | 68   | 69   |
| С | Sleeve Length | 15 | 15   | 16   | 16   | 17   |