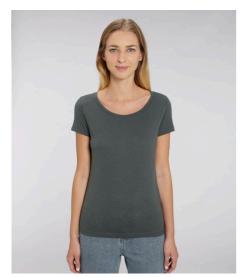

# STTW030-STELLA LOVER MODAL

## The women's modal t-shirt

Single Jersey 50% Organic ring-spun combed cotton, 50% Modal Medium Fit 140 GSM

- Set-in sleeve
- Self fabric at neck collar
- Inside back neck tape in self fabric
- Sleeve hem and bottom hem with narrow double topstitch