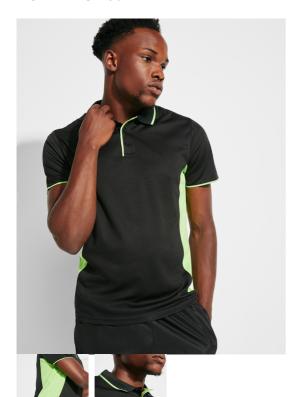

#### DESCRIPTION

Short-sleeve technical polo-shirt, ideal for sports. Two-colour combination. Collar with buttons, covered seams and placket in colour contrast. Easy wash and dry breathable fabric.

## COMPOSITION

100% polyester piqué, 150 gsm.

## REMARKS

\*Removable label. \*Technical fabric. \*Breathable fabric.

Adults:: S  $\cdot$  M  $\cdot$  L  $\cdot$  XL  $\cdot$  2XL  $\cdot$  3XL / :