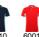

#### DESCRIPTION

Short-sleeve technical polo-shirt, ideal for sports. Two-colour combination. Collar with buttons, covered seams and placket in colour contrast. Easy wash and dry breathable fabric.

## REMARKS

\*Removable label. \*Technical fabric. \*Breathable fabric.

Adults:: S  $\cdot$  M  $\cdot$  L  $\cdot$  XL  $\cdot$  2XL  $\cdot$  3XL / :