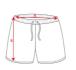

## SIZES

Adults:: / Kids:: 4 · 8 · 12 · 16

SCHEME

QUANTITIES

| _     | Box    | Pack  |
|-------|--------|-------|
| Kids: | 50 un. | 1 un. |

COLORS

Kids: 4 WIDTH 26cm 28cm 30cm 32cm (A) LONG (B) 37cm 39cm 41cm 43cm \*[Measures in the waist / Measures from the waist to the bottom hem of the trouse]