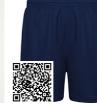

#### DESCRIPTION

Sports shorts with adjustable elastic waistband, inner drawcord and security stitching. Side slits.

### COMPOSITION

100% polyester, 140 gsm.

#### REMARKS

Available in children's sizes. \*Removable label.. \*Technical fabric. \*Breathable.