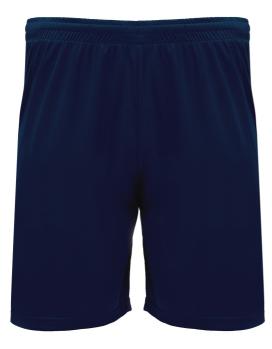

#### DESCRIPTION

Sports shorts with adjustable elastic waistband, inner drawcord and security stitching. Side slits.

### COMPOSITION

100% polyester, 140 gsm.

#### REMARKS

Available in children's sizes. \*Removable label.. \*Technical fabric. \*Breathable.