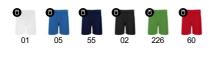

## SIZES

Adults:: / Kids:: 4 · 8 · 12 · 16

SCHEME

QUANTITIES

| _     | Box    | Pack  |
|-------|--------|-------|
| Kids: | 50 un. | 1 un. |

COLORS

Kids: 4 WIDTH 26cm 28cm 30cm 32cm (A) LONG (B) 37cm 39cm 41cm 43cm \*[Measures in the waist / Measures from the waist to the bottom hem of the trouse]