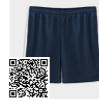

#### DESCRIPTION

Sports shorts with adjustable elastic waistband, inner drawcord and security stitching. Side slits.

### COMPOSITION

100% polyester, 140 gsm.

#### REMARKS

Available in children's sizes. \*Removable label.. \*Technical fabric. \*Breathable.