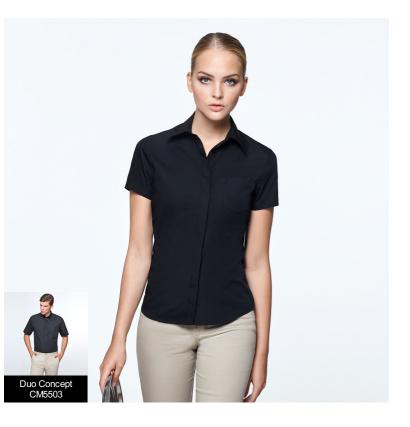

### **DESCRIPTION**

Slim fitted shirt with front and back darts, left front pocket and covered flap buttons. Curved hem. Easy care.

## COMPOSITION

65 % polyester / 35% poplin cotton, 130 gsm.