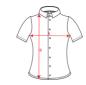

# SIZES

| Adults     | S      | М      | L      | XL     | XXL    |
|------------|--------|--------|--------|--------|--------|
| WIDTH (A)  | 45cm   | 48cm   | 51,5cm | 55cm   | 58cm   |
| HEIGHT (B) | 63,5cm | 64,5cm | 65,5cm | 66,5cm | 67,5cm |

\*[Measured from the edge 1 cm below the sleeves / Measured from the highest point of the shoulder to the end of the garment]