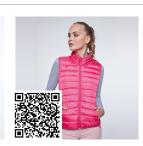

### **DESCRIPTION**

Slim fitted shirt with front and back darts, left front pocket and covered flap buttons. Curved hem. Easy care.

## COMPOSITION

65 % polyester / 35% poplin cotton, 130 gsm.