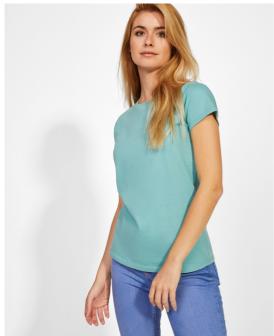

# **BREDA WOMAN** CA6699

## DESCRIPTION

Fitted short-sleeve t-shirt for women in OCS certified organic cotton. 1x1 ribbed crew neck. Reinforced covered seams in collar. Side seams.

# COMPOSITION

100% bio cotton: 175 g/m². Heather grey 58 colour: 85% bio cotton and 15% viscose.