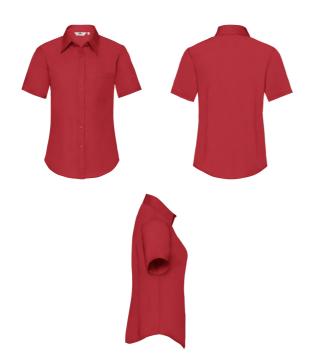

## LADIES POPLIN SHIRT SHORT **SLEEVE**

Ladies - 65-014-0

|        | White - 115gm/m <sup>2</sup>  |
|--------|-------------------------------|
| $\cup$ | Colour - 120gm/m <sup>2</sup> |

- Shaped side seams and back and bust darts
- Self-fabric breast pocket
- Self-coloured buttons