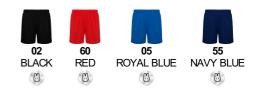

## FEATURES

Sport shorts without inner slip , with elastic waist ajustable with drawcord. Piqué type breathable fabric, easy wash and dry.

• 100% polyester, 140 gsm.