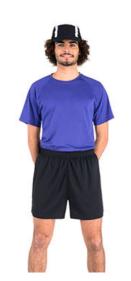

## FEATURES

Sport shorts without inner slip , with elastic waist ajustable with drawcord. Piqué type breathable fabric, easy wash and dry.

• 100% polyester, 140 gsm.