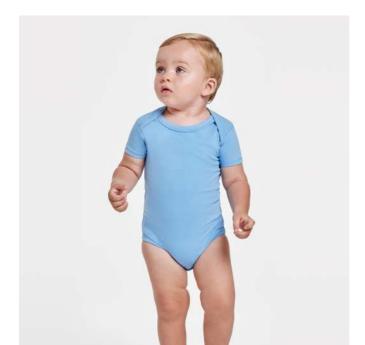

## DESCRIPTION

Short sleeve bodysuit, single jersey. Crew neck and 1x1 round ribbed edge. Closures with snaps buttons in the crotch. Crossed shoulder opening.

## COMPOSITION

96% combed cotton / 4% elastane , 175 g/m²