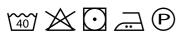

## **Care Instructions**



## **Colourways:**













## LADIES OXFORD SHIRT LONG **SLEEVE**

Ladies - 65-002-0

## **MENS LADIES**

| 4   | ~~~ |      |          |       |      |         |
|-----|-----|------|----------|-------|------|---------|
| 3   | 1   | 70%  | cotton,  | 30%   | noly | Jester  |
| - 3 |     | 7070 | COLLOII, | JU /0 | POI  | y Cotti |

White - 130gm/m<sup>2</sup> Colour - 135gm/m<sup>2</sup>

XS - 3XL

**12** 

• Shaped side seams and back and bust darts for enhanced comfort and a feminine fit

| Sizes | UK<br>Sizes | Half<br>Chest* | Back<br>Length** |
|-------|-------------|----------------|------------------|
| XS    | 8           | 46             | 62               |
| S     | 10          | 48.5           | 63               |
| M     | 12          | 51             | 64