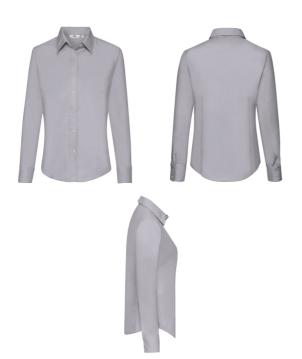

## LADIES OXFORD SHIRT LONG **SLEEVE**

Ladies - 65-002-0

White - 130gm/m<sup>2</sup> Colour - 135gm/m<sup>2</sup>

XS - 3XL

**12** 

• Shaped side seams and back and bust darts for enhanced comfort and a feminine fit

| Sizes | UK<br>Sizes | Half<br>Chest* | Back<br>Length** |
|-------|-------------|----------------|------------------|
| XS    | 8           | 46             | 62               |
| S     | 10          | 48.5           | 63               |
| M     | 12          | 51             | 64               |
| L     | 14          | 53.5           | 65               |
| XL    | 16          | 56             | 66               |
| 2XL   | 18          | 58.5           | 67               |
| 3XL   | 20          | 61             | 68               |
| Tol   | -           | 2              | 1                |