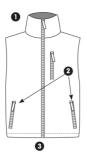

# **SCHEMES**

### **DETAILS**

Special attention to pocket.

Special attention to contrasted zipper.