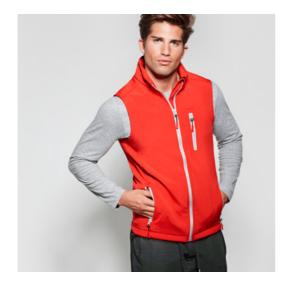

### **FEATURES**

2 layers Shoft Shell Vest, combined full zip, combined chin guard and puller. Three pockets with zip puller. Elastic drawcord and stoppers on the bottom hem.

• Exterior: 92% polyester / 8% elastane. Interior: 100% polyester micropolar extra-warm, 300 gsm.

### **DETAILS**

Special attention to pocket.

Special attention to contrasted zipper.