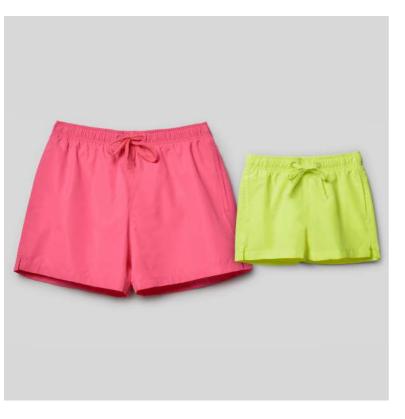

## DESCRIPTION

KIDS

Swimsuit. 2 side pockets. Adjustable matching drawcord, back pocket with gusset. Side vents. Double stitching and thread matching according to fabric. Pocket lining.