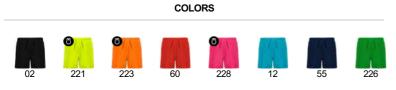

## **SPORTS** COLLECTION

# **AQUA** BN6716





## DESCRIPTION

KIDS

Swimsuit. 2 side pockets. Adjustable matching drawcord, back pocket with gusset. Side vents. Double stitching and thread matching according to fabric. Pocket lining.

## COMPOSITION

100% polyester, 100 gsm.

### REMARKS

\*Special for sublimation \*Available in children sizes.

### SIZES

Adults: S · M · L · XL · XXL / Kids: 4 YEARS · 8 YEARS · 12 YEARS · 16 YEARS



| QUANTITIES |        |       |
|------------|--------|-------|
|            | Box    | Pack  |
| Adults     | 50 un. | 1 un. |
| Kids       | 50 un. | 1 un. |



| Adults       |      | s    |  | М       | L    |      | х    | L    | XXL     |
|--------------|------|------|--|---------|------|------|------|------|---------|
| WIDTH (A)    |      | 34cm |  | 36cm    | 38cr | n    | 400  | cm   | 42cm    |
| HIGH (B)     |      | 37cm |  | 38cm    | 39cr | n    | 400  | cm   | 41cm    |
| Kids         | 4 YE | ARS  |  | 8 YEARS | 12   | YEAF | RS   | 1(   | 6 YEARS |
| WIDTH<br>(A) | 27   | 27cm |  | 29cm    | 31cm |      |      | 33cm |         |
| HIGH (B)     | 26   | cm   |  | 29cm    | 32cm |      | 35cm |      |         |

SIZES

\*[Measures in the waist / Measures from the waist to the bottom hem of the trouser]

#### RELATED MODELS

回燈 E S



YOONA BN6720

PRINTING TECHNIQUES AVAILABLE





BABOR BN6717

MOOREA BN6718

Π

NORAY BN6719

The