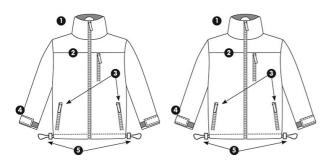

## SIZES (cm)

**S** [46cm/62cm]

M [49cm/64cm]

L [52cm/66cm]

XL [55cm/68cm]

XXL [58cm/70cm]

\*[Measured from the edge 1 cm below the sleeves / Measured from the highest point of the shoulder to the end of the garment]

#### FEATURES

Soft Shell composed of two layers. 1.- Full zipper jacket with chin protector and zipper puller in matching colour. 2.- Three zipper pockets with matching puller. 3.- Adjustable cuff with rubber tab and Velcro 4.- Adjustable bottom hem with elasticated drawcord and stoppers.

SCHEMES