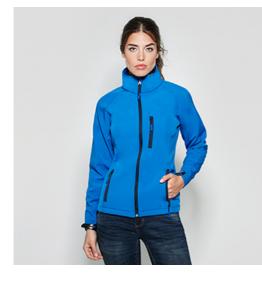

# **XROLY** SS6433 ANTARTIDA WOMAN

#### FEATURES

Soft Shell composed of two layers. 1.- Full zipper jacket with chin protector and zipper puller in matching colour. 2.- Three zipper pockets with matching puller. 3.- Adjustable cuff with rubber tab and Velcro 4.- Adjustable bottom hem with elasticated drawcord and stoppers.

- Exterior: 92 % polyester/8% elastane, Interior 100% polyester extra-warm micropolar. 300 gsm.
  \* Wind and water resistant fabric. \* Slim fit in woman
- \* Wind and water resistant fabric. \* Slim fit in woman model. \* Raglan sleeve only in woman model.