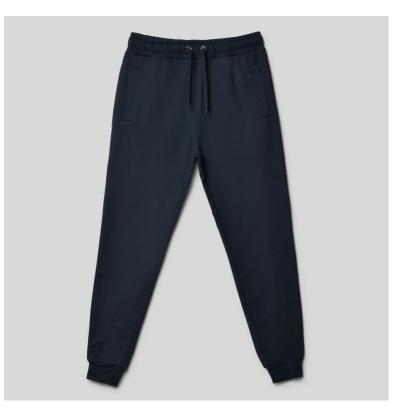

## **DESCRIPTION**

Long sport trouser with wide adjustable waistband with drawcord, fitted cuffs on legs, reinforced seams, ribbed side pockets and corner back pocket with stitched view. Breathable fabric.

## COMPOSITION

60% cotton / 30% polyester, non brushed fleece, 280 gsm.