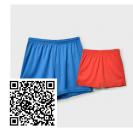

<sup>\*[</sup>Measures in the waist / Measures from the waist to the bottom hem of the trouser]

**RELATED MODELS** 