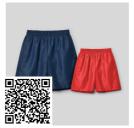

<sup>\*[</sup>Measures in the waist / Measures from the waist to the bottom hem of the trouser]

**RELATED MODELS** 