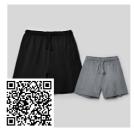

<sup>\*[</sup>Measures in the waist / Measures from the waist to the bottom hem of the trouser]

**RELATED MODELS** 