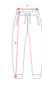

# SIZES

| Adults    | s     | М     | L     | XL    | XXL   |
|-----------|-------|-------|-------|-------|-------|
| WIDTH (A) | 38cm  | 40cm  | 42cm  | 44cm  | 46cm  |
| HIGH (B)  | 101cm | 103cm | 107cm | 110cm | 112cm |

<sup>\*[</sup>Measures in the waist / Measures from the waist to the bottom hem of the trouser]

**RELATED MODELS** 