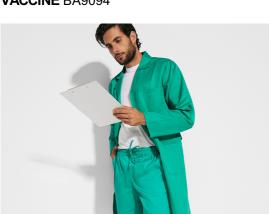

#### DESCRIPTION

Long-sleeve service gown: 1. Flap collar. 2. Front opening with 5 matching buttons. 3. One chest and two side pockets. 4. Back waistband.

#### COMPOSITION

65% polyester / 35% cotton, 195 gsm.

#### REMARKS

\* Removable label. \* Model for the lab, health, aesthetics, food and cleaning sectors.

Adults:: XS  $\cdot$  S  $\cdot$  M  $\cdot$  L  $\cdot$  XL  $\cdot$  2XL  $\cdot$  3XL  $\cdot$  4XL / :