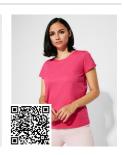

## DESCRIPTION

Cropped and loose-fitted short-sleeve t-shirt for women. 1x1 ribbed crew neck with wide trim. Matching reinforced covered seams.