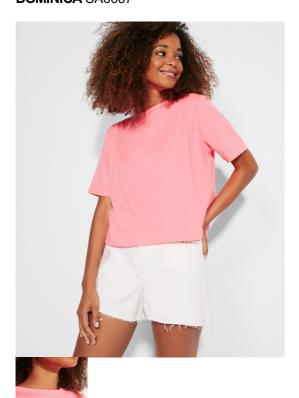

# **DOMINICA** CA6687

## DESCRIPTION

Cropped and loose-fitted short-sleeve t-shirt for women. 1x1 ribbed crew neck with wide trim. Matching reinforced covered seams.

## COMPOSITION

100% cotton, 170 gsm single jersey. Heather grey colour 58:85% cotton / 15% viscose. Fluor pink lady colour 125:65% polyester / 35% cotton.