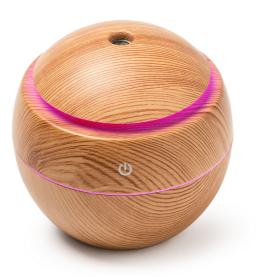

# DESCRIPTION

Scent diffuser and humidifier. Steady vaporization with multicolour LED lights. 130 ml capacity. Cable included.