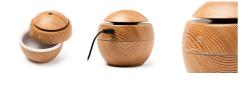

Ē



## CITRUS HU1314



# DESCRIPTION

Scent diffuser and humidifier. Steady vaporization with multicolour LED lights. 130 ml capacity. Cable included.

### COMPOSITION

#### REMARKS

Presentation in eco design box.

### MEASURES

Adults: ONE SIZE ADULT /

#### QUANTITIES





COLORS

450

MEASURES

| Adults:                                                                                                                      | ONE SIZE ADULT |
|------------------------------------------------------------------------------------------------------------------------------|----------------|
| DIAMETER (A)                                                                                                                 | 10cm           |
| HEIGHT (B)                                                                                                                   | 9.5cm          |
| *[Measured from the edge 1 cm below the sleeves / Measured from the highest point of the shoulder to the end of the garment] |                |

RELATED MODELS



VOLEN MC1000





SURNA VL