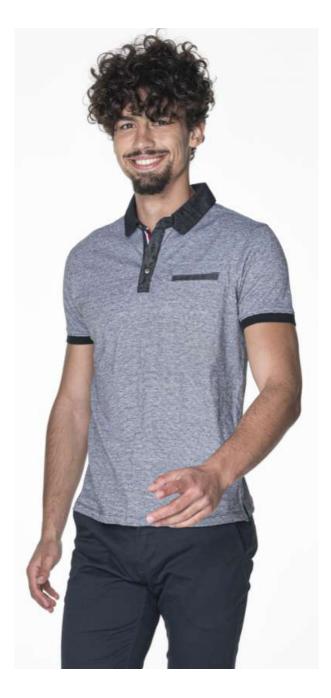

# **POLO SHOT**

Sizes: S, M, L, XL, XXL

**Weight**: 180 g/m2

Composition: 100% combed cotton

Package: 50 pcs Foil pack: 1 pc

**Washing instructions:** 

### **Description:**

Men's short-sleeved polo t-shirt made of single jersey Slim fit

Ribbed fabric

Stand-up collar made of thin denim

Collar and side slits finished with contrastive

strengthening tape on the inside

Shoulders with strengthening and stabilizing tape, which

positively affects the durability of the seams

Sleeves finished with 1x1 rib

Decorative breast pocket imitation

Placket with three buttons and contrastive strengthening

Double, thick seams with the highest quality threads