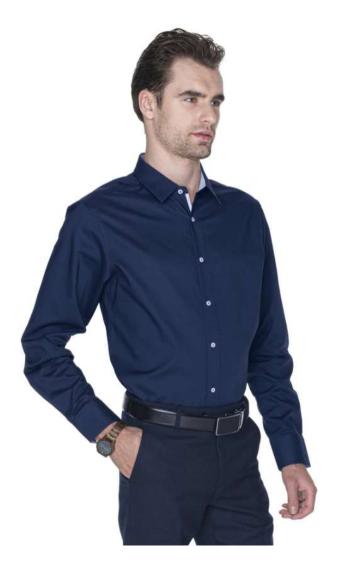

### **Description:**

Men's shirt made of ripstop fabric Classic cut Stiffened stand-up collar Collar, button tape and cuffs finished inside with contrasting fabric Contrasting buttons Double, thick seams with the highest quality threads